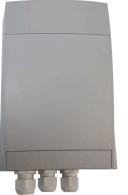

## SPECIFICATIONS

| Power Supply                   | 110/230VAC, 28A max,<br>Single Phase |
|--------------------------------|--------------------------------------|
| Max Output Power               | 6kW @ 230VAC<br>3kW @ 110VAC         |
| Max Output Power Per Channel   | 3kW @ 230VAC<br>1.5kW @ 110VAC       |
| Reception Frequency            | 916MHz                               |
| Operating Temperature Range    | -4 to 122°F                          |
| Maximum Transmitters Memorized | 42                                   |
| Dimensions                     | 7"x 5.6" x 3.3"                      |
| Protection Class               | IPX4                                 |