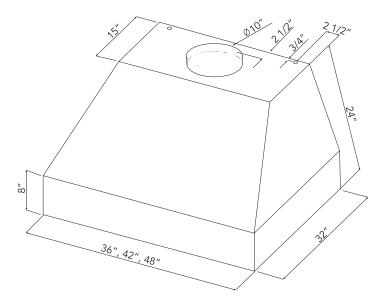

## FEATURES:

- 15" deep at the top and 32" deep at bottom
- Includes powerful internal blower that delivers 1200 CFM
- Dimmable 50 watt halogen lights
- Four 12" x 14" baffle filters for enhanced performance
- Baffle filters are durable and dishwasher safe.

## SEDONA VENT HOOD COMES IN 3 MODELS:

| MODEL | DESCRIPTION                                     |
|-------|-------------------------------------------------|
| SVH36 | 36" Vent Hood includes 1200 CFM internal blower |
| SVH42 | 42" Vent Hood includes 1200 CFM internal blower |
| SVH48 | 48" Vent Hood includes 1200 CFM internal blower |