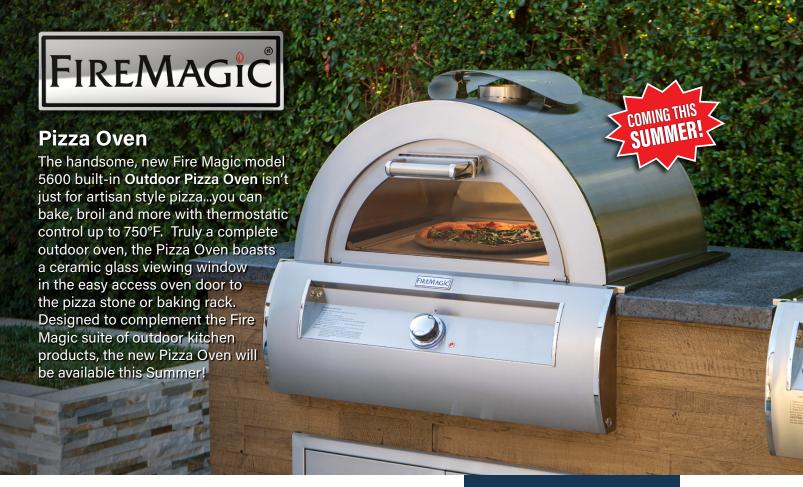

## **Feature Highlights**

- All 304 stainless steel
- · 3-layer dome maintains interior heat
- 18" x 18" x 34" Cordierite stone
- Removable pizza stone tray
- Baking rack & pizza peel
- Oven door rated for 50lbs
- · Gravity latch locking system
- 36,000 BTU's 304 SS Burner
- Min 150° 750°
- Thermostatic control
- Blue LED lighted knob w/ temperature indication
- · Ignition indicator light
- IPI ignition/flame rectification
- Designer hanger
- Interior light
- Adjustable vent-cap for wind deflection
- Battery back-up
- Ceramic glass door viewing window
- Grill top thermometer
- Convective cooking from interior sides
- Ignition flame viewing window for safety
- Cut-out: 31¼"w x 23½"d x 11½"h (same as 30" 660i grill)