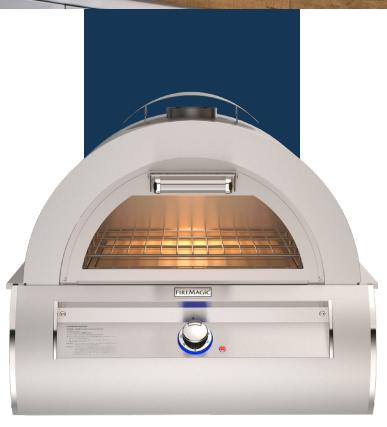

## **Feature Highlights**

- All 304 stainless steel
- · 3-layer dome maintains interior heat
- 18" x 18" x 34" Cordierite stone
- Removable pizza stone tray
- Baking rack & pizza peel
- Oven door rated for 50lbs
- · Gravity latch locking system
- 36,000 BTU's 304 SS Burner
- Min 150° 750°
- Thermostatic control
- Blue LED lighted knob w/ temperature indication
- · Ignition indicator light
- IPI ignition/flame rectification
- Designer hanger
- Interior light
- Adjustable vent-cap for wind deflection
- Battery back-up
- Ceramic glass door viewing window
- Grill top thermometer
- Convective cooking from interior sides
- Ignition flame viewing window for safety
- Cut-out: 31¼"w x 23½"d x 11½"h (same as 30" 660i grill)