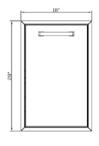

## **Dimensions**

- Overall: 18" W x 24 1/4" D x 28" H
- Cutout: 16 1/4" W x 23 3/4" D x 26 1/4" H

A stainless steel outdoor island recycle and trash bin is a durable and stylish solution for keeping your outdoor living space clean and organized.

## **DIMENSIONS**