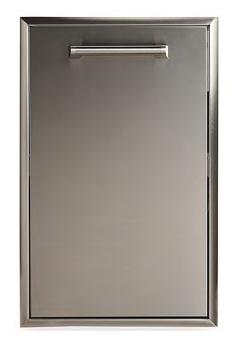

## **Features**

- 304 Stainless Steel Construction
- Pro Style Stainless Steel Handle
- Full Extension Drawer On Rollers For Smooth Operation
- Beveled Trim
- Two 13 Gallon Recycle & Trash Bins Included

## **Dimensions**

- Overall: 18" W x 24 1/4" D x 28" H
- Cutout: 16 1/4" W x 23 3/4" D x 26 1/4" H

A stainless steel outdoor island recycle and trash bin is a durable and stylish solution for keeping your outdoor living space clean and organized.