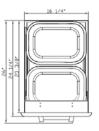

## **Dimensions**

- Overall: 18" W x 24 1/4" D x 28" H
- Cutout: 16 1/4" W x 23 3/4" D x 26 1/4" H

A stainless steel outdoor island recycle and trash bin is a durable and stylish solution for keeping your outdoor living space clean and organized.

## **DIMENSIONS**