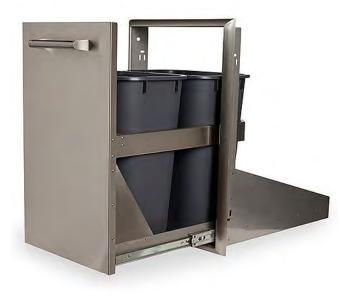

## **Features**

- 304 Stainless Steel Construction
- Pro Style Stainless Steel Handle
- Full Extension Drawer On Rollers For Smooth Operation
- Beveled Trim
- Two 13 Gallon Recycle & Trash Bins Included

## **Dimensions**

- Overall: 18" W x 24 1/4" D x 28" H
- Cutout: 16 1/4" W x 23 3/4" D x 26 1/4" H

A stainless steel outdoor island recycle and trash bin is a durable and stylish solution for keeping your outdoor living space clean and organized.

Made from high-quality stainless steel, these combo bins are designed to withstand the harsh outdoor elements while keeping pests and unwanted animals out.

A sleek and modern look that can complement any outdoor decor style, making it a popular choice for patios, decks, and outdoor kitchens.

With the easy-to-use full extension rollers and spacious interiors, the combo bins provide a convenient and hygienic way to dispose of waste, helping to keep your outdoor space tidy and welcoming.