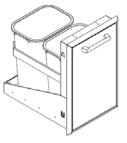

## **Features**

- 304 Stainless Steel Construction
- Pro Style Stainless Steel Handle
- Full Extension Drawer On Rollers For Smooth Operation
- Beveled Trim
- Two 13 Gallon Recycle & Trash Bins Included

## **Dimensions**

- Overall: 18" W x 24 1/4" D x 28" H
- Cutout: 16 1/4" W x 23 3/4" D x 26 1/4" H

A stainless steel outdoor island recycle and trash bin is a durable and stylish solution for keeping your outdoor living space clean and organized.

Made from high-quality stainless steel, these combo bins are designed to withstand the harsh outdoor elements while keeping pests and unwanted animals out.

A sleek and modern look that can complement any outdoor decor style, making it a popular choice for patios, decks, and outdoor kitchens.

With the easy-to-use full extension rollers and spacious interiors, the combo bins provide a convenient and hygienic way to dispose of waste, helping to keep your outdoor space tidy and welcoming.