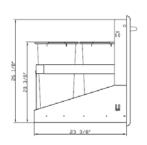

## **Dimensions**

- Overall: 18" W x 24 1/4" D x 28" H
- Cutout: 16 1/4" W x 23 3/4" D x 26 1/4" H

A stainless steel outdoor island recycle and trash bin is a durable and stylish solution for keeping your outdoor living space clean and organized.

## **DIMENSIONS**