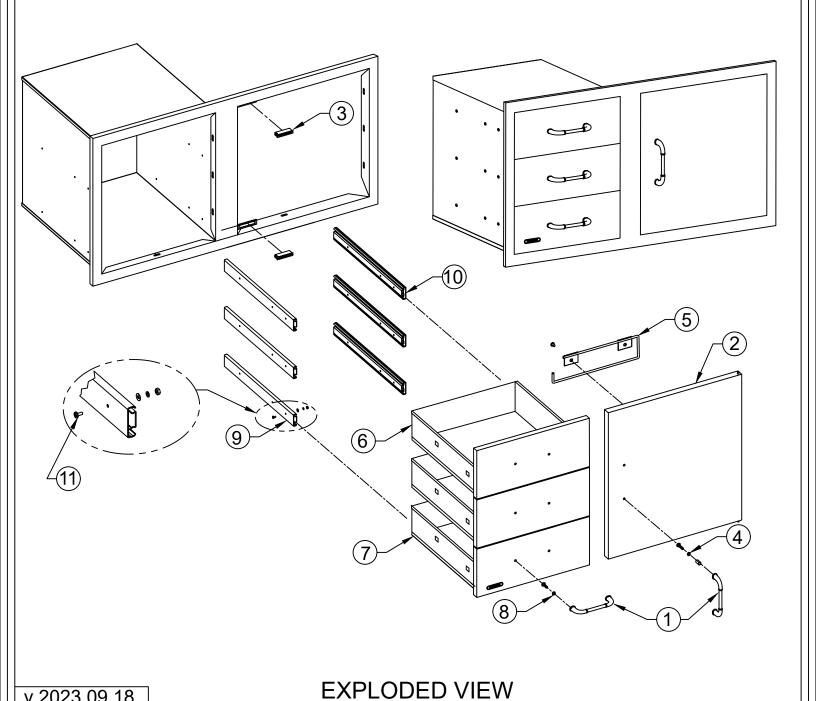

## **EXPLODED VIEW** WITH PARTS LIST

v.2023.09.18

ITEM # 25920 38 INCH REVERSIBLE DOOR /TRIPLE DRAWER **COMBO WITH REVEAL** 

| REPLACEMENT PARTS LIST |                   |                                       |        |
|------------------------|-------------------|---------------------------------------|--------|
| ITEM#                  | PART#             | DESCRIPTION                           | QTY    |
| 1                      | 16572 or<br>16619 | DOOR / DRAWER HANDLE                  | 4      |
| 2                      | 55879             | DOOR                                  | 1      |
| 3                      | 16548             | DOOR MAGNET                           | 2      |
| 4                      | 16515             | DOOR HANDLE MOUNTING HARDWARE         | 1 SET  |
| 5                      | 73000             | PAPER TOWEL HOLDER                    | 1      |
| 6                      | 25921             | DRAWER                                | 2      |
| 7                      | 25922             | DRAWER WITH BULL LOGO                 | 1      |
| 8                      | 16611             | DRAWER HANDLE MOUNTING HARDWARE       | 3 SETS |
| 9                      | 09971             | SELF CLOSING DRAWER RAIL (LEFT SIDE)  | 3 SETS |
| 10                     | 09972             | SELF CLOSING DRAWER RAIL (RIGHT SIDE) | 3 SETS |
| 11                     | 09973             | DRAWER RAIL MOUNTING HARDWARE         | 3 SETS |