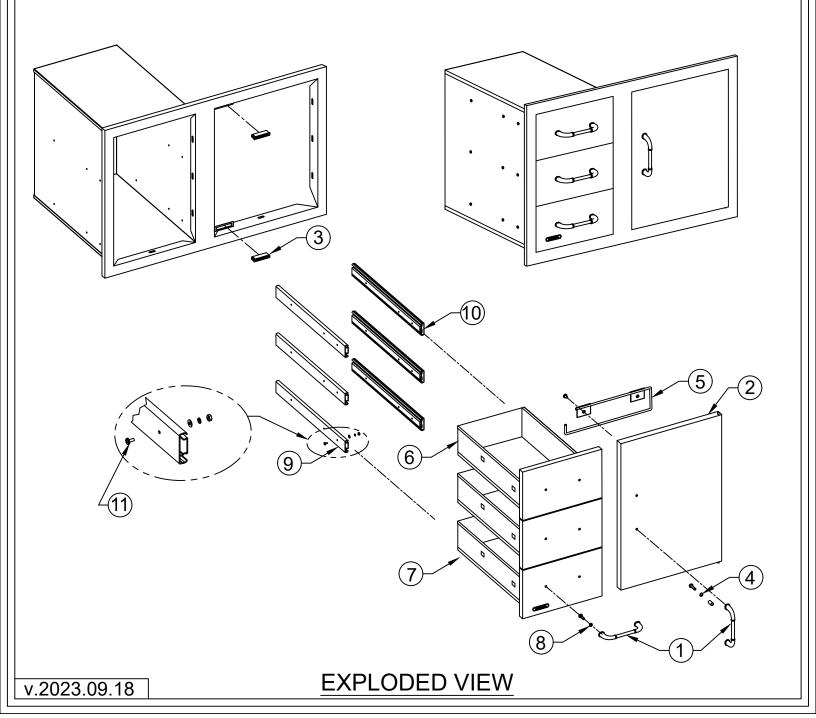

## EXPLODED VIEW WITH PARTS LIST

ITEM # 25900 30 INCH REVERSIBLE DOOR / TRIPLE DRAWER COMBO WITH REVEAL

| REPLACEMENT PARTS LIST |                   |                                       |        |
|------------------------|-------------------|---------------------------------------|--------|
| ITEM#                  | PART#             | DESCRIPTION                           | QTY    |
| 1                      | 16572 or<br>16619 | DOOR / DRAWER HANDLE                  | 4      |
| 2                      | 25879             | DOOR                                  | 1      |
| 3                      | 16548             | DOOR MAGNET                           | 2      |
| 4                      | 16515             | DOOR HANDLE MOUNTING HARDWARE         | 1 SET  |
| 5                      | 73000             | PAPER TOWEL HOLDER                    | 1      |
| 6                      | 25901             | DRAWER                                | 2      |
| 7                      | 25902             | DRAWER WITH BULL LOGO                 | 1      |
| 8                      | 16611             | DRAWER HANDLE MOUNTING HARDWARE       | 3 SETS |
| 9                      | 09971             | SELF CLOSING DRAWER RAIL (LEFT SIDE)  | 3 SETS |
| 10                     | 09972             | SELF CLOSING DRAWER RAIL (RIGHT SIDE) | 3 SETS |
| 11                     | 09973             | DRAWER RAIL MOUNTING HARDWARE         | 3 SETS |